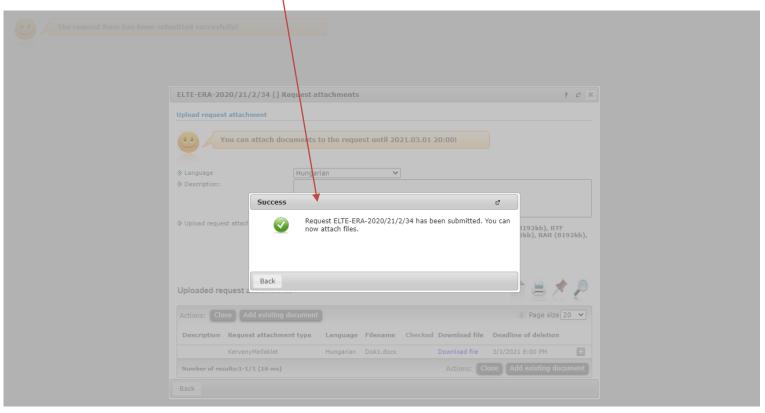

In case of dispute, the Hungarian version of this text shall prevail.

After that, a pop-up message appears on the window saying that your request has been submitted and that you can attach files to the request.

When you close the message by clicking **back**, a display serves to attach files will appear. (see: 7th step).

The attachable documents can vary from faculties/departments to faculties/department. Please consult your international coordinator. You can find the list of international coordinators at: <a href="https://www.elte.hu/en/outgoing-mobility/erasmus/call-for-application">https://www.elte.hu/en/outgoing-mobility/erasmus/call-for-application</a>

EÖTVÖS LORÁND TUDOMÁNYEGYETEM — EÖTVÖS LORÁND UNIVERSITY

Here you can attach documents to your request until the application deadline. If you have already uploaded a document you might want to add it with by clicking **Add existing document.** To upload new document(s) choose its language, name it in the Description box and click **+ Upload file.** 