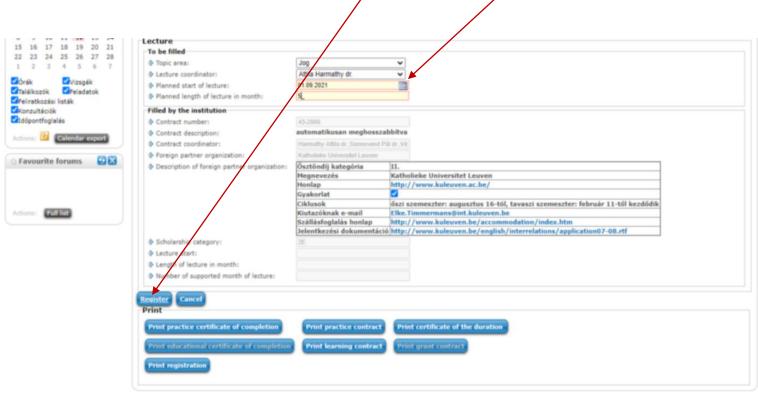

# 3<sup>rd</sup> step A (cont.)

After clicking on **Register** (previous step) you need to give the **planned start of lecture** and **planned lenght of lecture** (which is usually 5 months) and click **Register** again.