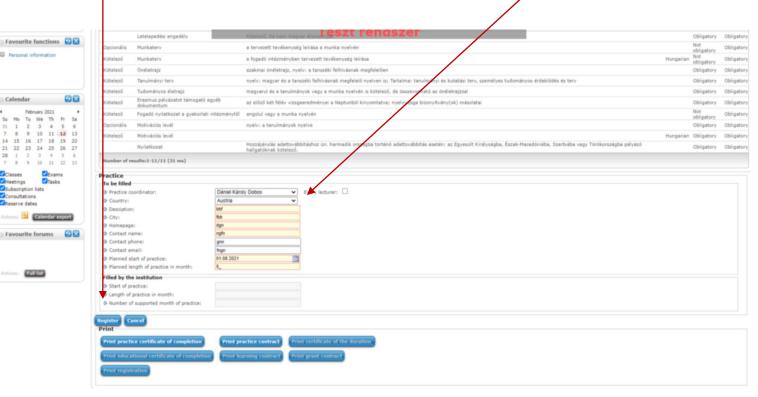

#### For those applying for traineeships

Answer all the questions below to the best of your knowledge. Give special attention to the planned start of practice and planned length of practice.

You can find the name of your practice coordinator by ticking **every lecturer** at the end of the line.

Click **Register** to validate your application.

By clicking the Register button section [**Declaration**] will pop up.

• Fill it to the best of your knowledge. Then click the **Next** button at the bottom.