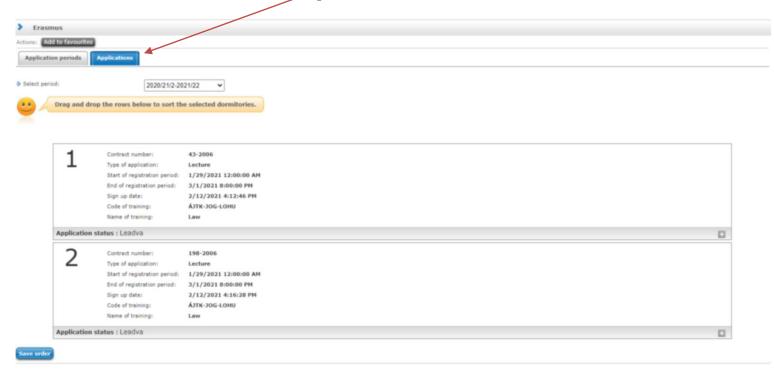

Your application can be seen at

Administration/Erasmus/Applications.

Do not forget that you can apply up to 3 places by order of preference.