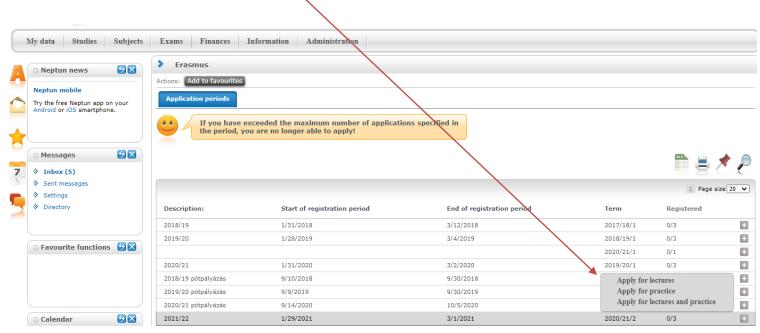

# 2<sup>nd</sup> step

Choose the active registration period and click the plus sign at the end of the line.

There you can choose if you want to apply for **lectures** (exchange studies), **practice** (traineeship) or **both**.