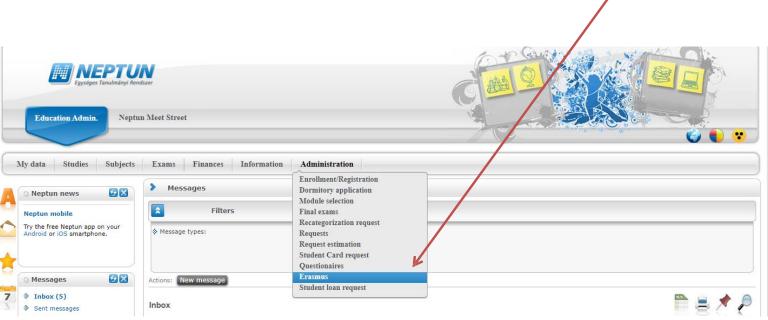

#### 1st Step

Log in to the Student web interface of Neptun, and in the **Administration** menu you will find the word **Erasmus** 