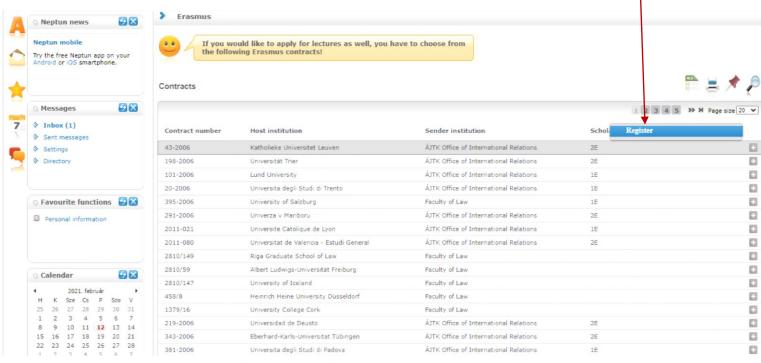

#### For those applying for exchange studies

Here you can see which partner universities you can apply to from your department.

- Choose the host university you would like to apply to. Before making your choice please read through the courses offered at the partner universities.
- By clicking on the plus sign at the end of the row you need to click **Register** to start your application.

If you know that your department has more partner institutions, contact your faculty coordinator. <a href="https://www.elte.hu/en/international-offices/faculty-international-offices">https://www.elte.hu/en/international-offices/faculty-international-offices</a>