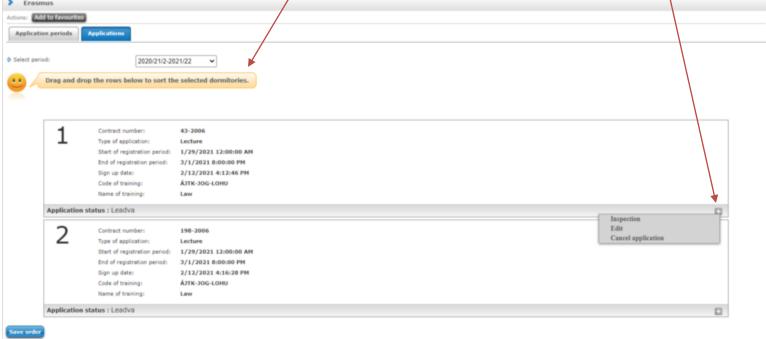

# (+ Optional steps)

- Until the deadline for application (26 February 2024 8pm) you can change the order by drag and drop the boxes.
  - Until the deadline for application (26 February 2024 8pm) you can edit and cancel your application. To do so click the + sign and choose Edit or Cancel application.
    - To check the application click Inspection.