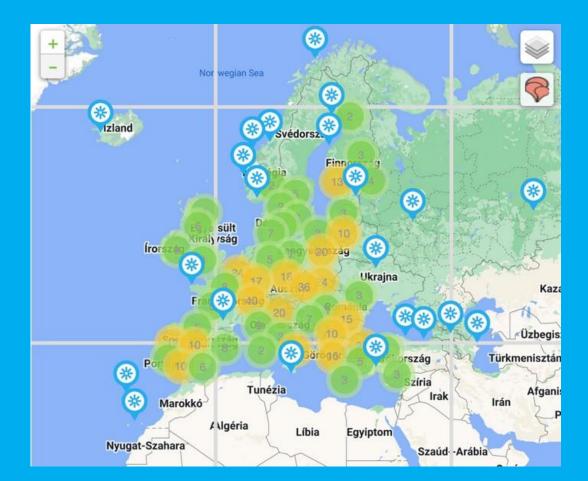

# **Structure**

students helping students

- NGO at the European Commission
- In 41 countries, more than 511 sections
- **ESN** Countries