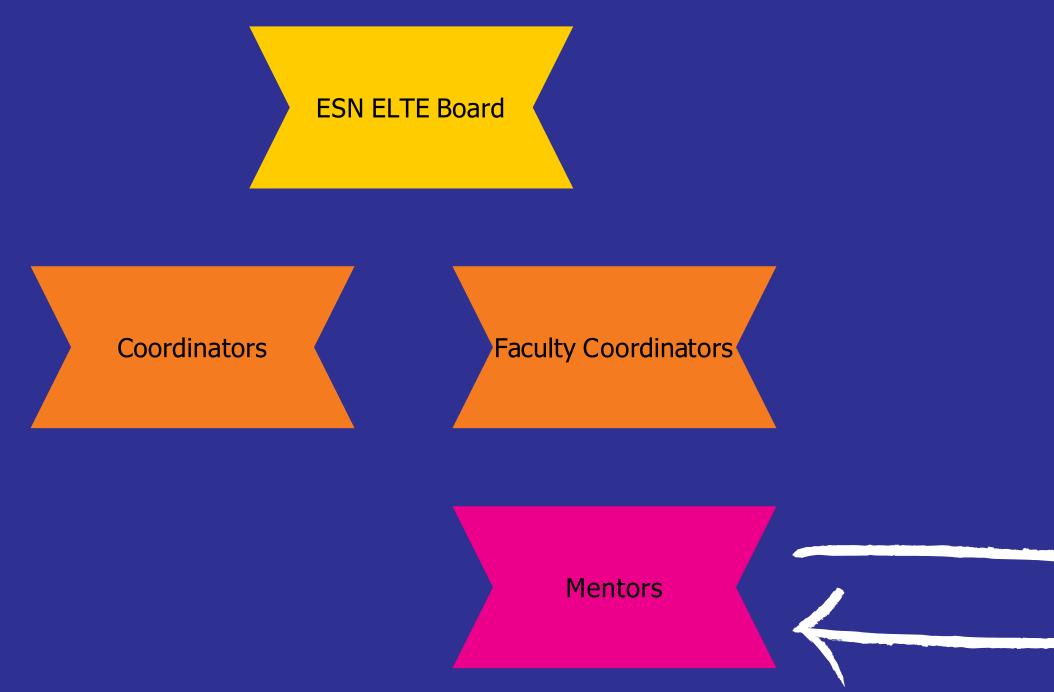

# **Structure**

students helping students

- NGO at the European Commission
- In 41 countries, more than 511 sections
- **ESN** Countries

### **ESN International**

# **National Organization**

### **Local level - sections**

ELTE

5 ШΖ