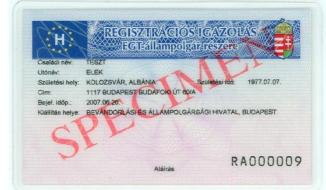

# **Registration in Hungary**

### **Students from EEA countries:**

- •EEA = member states of EU; Norway, Iceland, Lichtenstein; Switzerland
- •Registration certificate

# **Registration in Hungary: <u>EEA</u> students**

www.elte.hu/en/visa-procedure/eea

### **Requirements:**

- Completed form (download from <u>www.bmbah.hu</u>)
- Certificate of school attendance
- •Certificate of the financial conditions (scholarship, bank account, declaration etc.)
- •Certificate of accommodation (tenancy contract, proof of student hostel etc.)
- •Fee stamp (1000 HUF)

## **Register:**

- In person
- •At the Immigration and Asylum Office (<u>www.bmbah.hu</u>;

Address: 1135 Budapest, District 13, 35-37 Szegedi út (Twin Office Building, Ground floor))