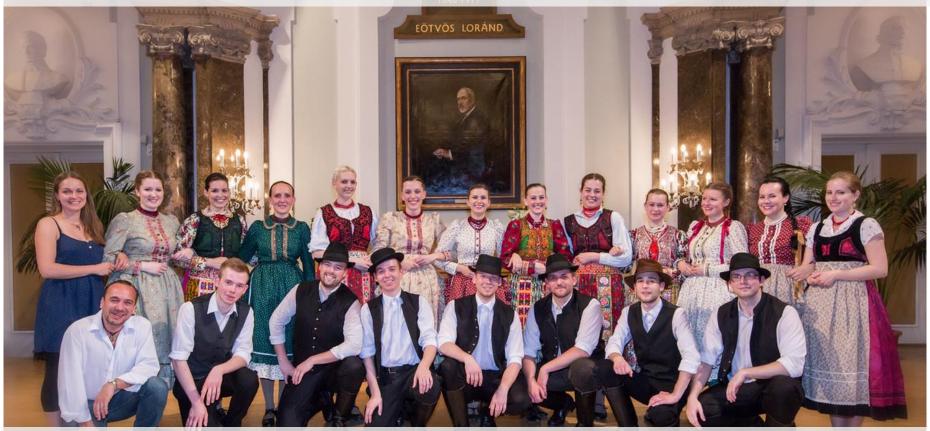

# Eötvös Art Ensemble

### W: <u>www.zene.elte.hu</u>

- The first choir and university orchestra in higher education in Hungary
- Three amateur groups (Béla Bartók University Choir, University Orchestra, and Folk Dance Group) on over forty international tours
- Repertoire includes works of Hungarian composers, folk dance traditions of Hungarians and other cultures from the Carpathian Basin
- Director: László Kovács (internationally acknowledged conductor and pianist)
- Want to join? Contact: <u>info@zene.elte.hu</u>

# Eötvös Art Ensemble: Folk Dance Group

- Artistic director: Csaba Taba
- Members: (former) ELTE students
- Repertoire: folk dances and music from the ethnic groups in the Carpathian Basin
- Folk dance festivals in Hungary and abroad
- Beginner-intermediate group and advanced group
- Rehearsal: twice a week
- Want to join? Contact: <u>www.elteneptanc.hu</u>, <u>www.facebook.com/elteneptanc</u>