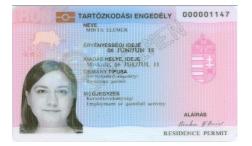

# **Registration in Hungary**

### **Students from non-EEA countries:**

•Residence permit

# **Registration in Hungary: <u>non-EEA</u> students**

www.elte.hu/en/visa-procedure/non-eea

### **Requirements:**

- Completed Application forms
- Valid passport
- •1 passport-size colour photo
- •Certificate of school attendance

- •Certificate of accommodation (dormitory certificate; lease Contract, valid property sheet)
- •Completed form of "Accommodation reporting form" with the signature of your landlord
- •Certificate of the financial conditions (scholarship, bank account etc.)
- •Certificate of health insurance (any health insurance valid in the territory of EU)
- •Fee: 60 EUR (at the consulate)/18,000 HUF OR extension: 10,000 HUF

## **Register:**

- In person
- •At the Immigration and Asylum Office (<u>www.bmbah.hu</u>; Address: 1135 Budapest, District 13, 35-37 Szegedi út (Twin Office Building, Ground floor))