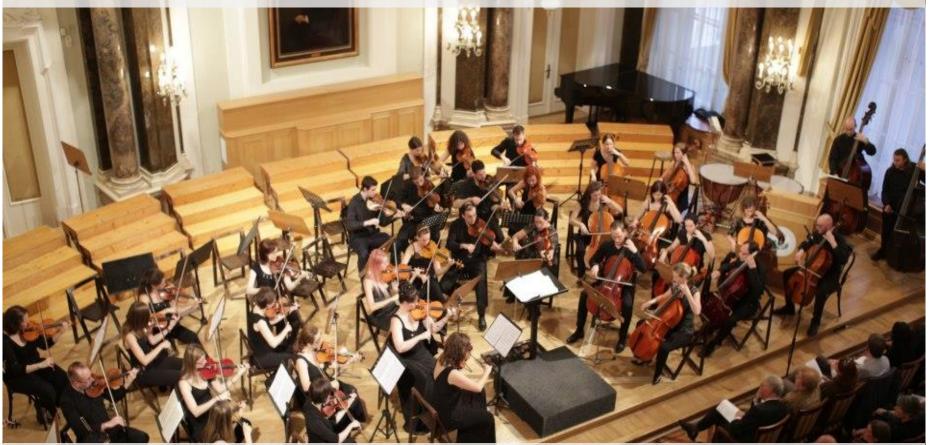

# Eötvös Art Ensemble

### W: <u>www.zene.elte.hu</u>

- The first choir and university orchestra in higher education in Hungary
- Three amateur groups (Béla Bartók University Choir, University Orchestra, and Folk Dance Group) on over forty international tours
- Repertoire includes works of Hungarian composers, folk dance traditions of Hungarians and other cultures from the Carpathian Basin
- Director: László Kovács (internationally acknowledged conductor and pianist)
- Want to join? Contact: <u>info@zene.elte.hu</u>

# **Eötvös Art Ensemble: University Orchestra**

- String orchestra
- Ab. 35 members
- All types of music from baroque to contemporary
- 8-10 concerts in Hungary per year, tours abroad
- Rehearsal: twice a week
- Want to join? Contact: info@zene.elte.hu