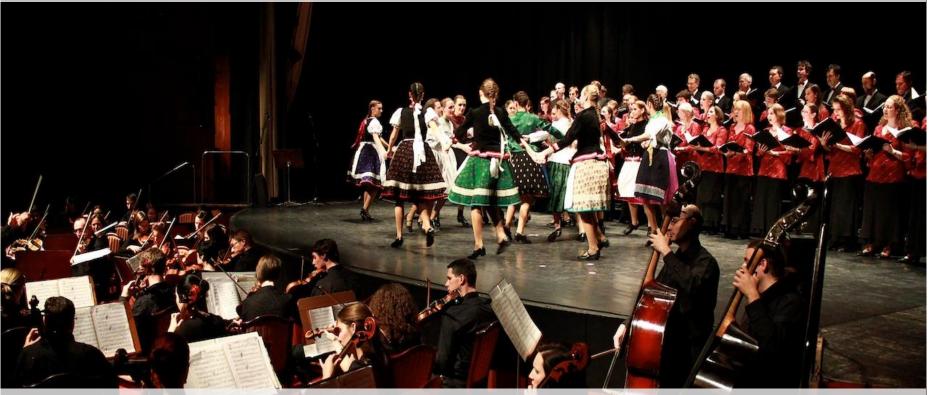

# Eötvös Art Ensemble

### W: <u>www.zene.elte.hu</u>

- The first choir and university orchestra in higher education in Hungary
- Three amateur groups (Béla Bartók University Choir, University Orchestra, and Folk Dance Group) on over forty international tours
- Repertoire includes works of Hungarian composers, folk dance traditions of Hungarians and other cultures from the Carpathian Basin
- Director: László Kovács (internationally acknowledged conductor and pianist)
- Want to join? Contact: <u>info@zene.elte.hu</u>

# Eötvös Art Ensemble: Folk Dance Group

- Artistic director: Csaba Taba
- Members: (former) ELTE students
- Repertoire: folk dances and music from the ethnic groups in the Carpathian Basin
- Folk dance festivals in Hungary and abroad
- Beginner-intermediate group and advanced group
- Rehearsal: twice a week
- Want to join? Contact: <u>www.elteneptanc.hu</u>, <u>www.facebook.com/elteneptanc</u>