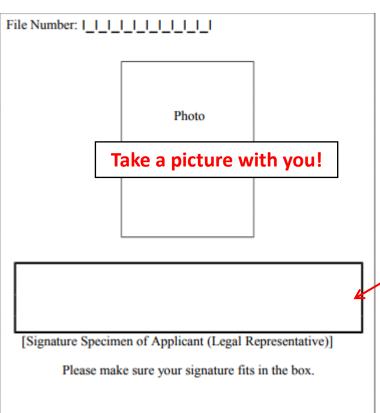

Write the number of the residence visa into the boxes and then the date until it is valid

You have to put your <u>official signature</u> in the box. Make sure that your signature remains within the frame.

If you want to pick up your resident permit personally (recommended) at the office where you applied for it, put an ,x' into the box.