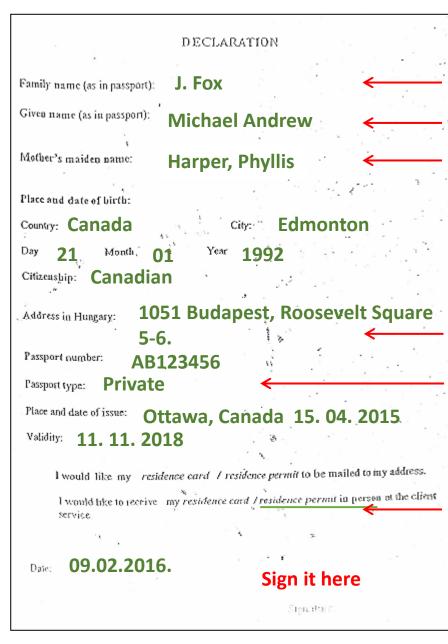

#### **Declaration**

Your surname that is given in your passport

Your first name(s) that is given in your passport

Your mother's surname and first name(s) she received when she was born, <u>NOT</u> HER MARRIED NAME!

The Address of the place where you will be living during your stay in Hungary

Private/official/diplomatic/other (optionally it is private)

If you want to pick up your residence permit personally (recommended) at the office where you applied for it